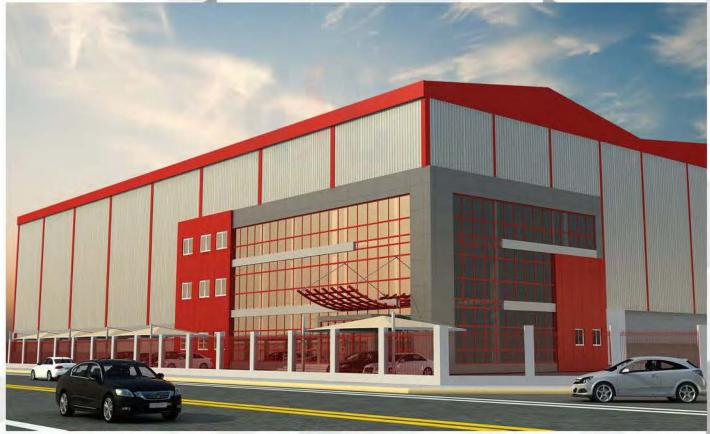

# OBEIKAN RIGID PLASTIC FACTORY - FACTORY BUILDING 1, 2 & 3 Total Building Area - 248m L x 87m W

**OBEIKAN RIGID PLASTIC FACTORY - ELECTRO-MECHANICAL, MACHINE SHIFTING, EXTERNAL CLADDING, VARIATION JOB** 

# OBEIKAN RIGID PLASTIC FACTORY - ELECTRO - MECHANICAL MACHINE SHIFTING, EXTERNAL CLADDING, VARIATION JOB