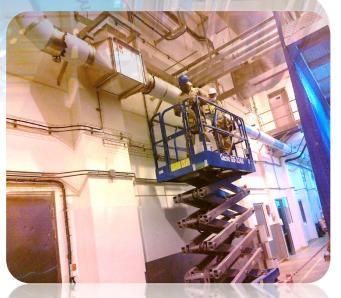

# OBEIKAN RIGID PLASTIC FACTORY - FACTORY BUILDING 1, 2 & 3 Total Building Area - 248m L x 87m W

**OBEIKAN RIGID PLASTIC FACTORY - ELECTRO-MECHANICAL, MACHINE SHIFTING, EXTERNAL CLADDING, VARIATION JOB** 

# OBEIKAN RIGID PLASTIC FACTORY - ELECTRO - MECHANICAL MACHINE SHIFTING, EXTERNAL CLADDING, VARIATION JOB