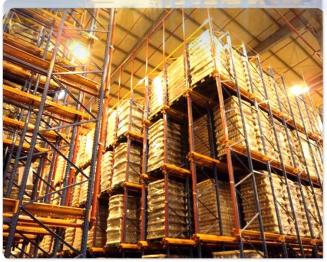

# OBEIKAN RIGID PLASTIC FACTORY - FACTORY BUILDING 1, 2 & 3 Total Building Area - 248m L x 87m W

**OBEIKAN RIGID PLASTIC FACTORY - ELECTRO-MECHANICAL, MACHINE SHIFTING, EXTERNAL CLADDING, VARIATION JOB** 

# OBEIKAN RIGID PLASTIC FACTORY - ELECTRO - MECHANICAL MACHINE SHIFTING, EXTERNAL CLADDING, VARIATION JOB