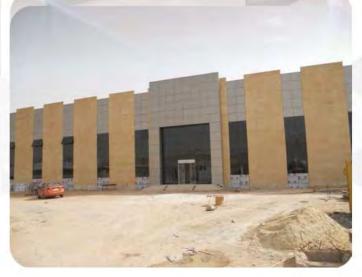

# OBEIKAN RIGID PLASTIC FACTORY - FACTORY BUILDING 1, 2 & 3 Total Building Area - 248m L x 87m W

**OBEIKAN RIGID PLASTIC FACTORY - ELECTRO-MECHANICAL, MACHINE SHIFTING, EXTERNAL CLADDING, VARIATION JOB** 