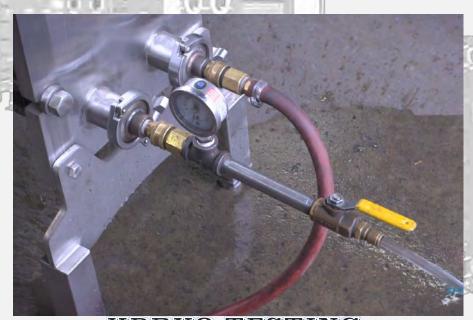

A typical planned maintenance inspection would first involve a visual check to spot any obvious signs of leakage. If no leakage were to be detected, then the gap between the outside pressure plates would be measured to check that the plate pack is tightened to specification, that the carrying and guide bars are lubricated, and that the gaskets have no apparent damage. The pressure drop would be checked to ensure that it is within expected limits, by recording pressure gauge readings on each side of the PHE.

If, following planned maintenance there is a high pressure drop reading, fouling is highly likely and unscheduled maintenance may be necessary. It is possible that the problem could be somewhere else in the system, but if all pumps are working properly and there are no restrictions elsewhere in the system, the PHE will need to be cleaned.