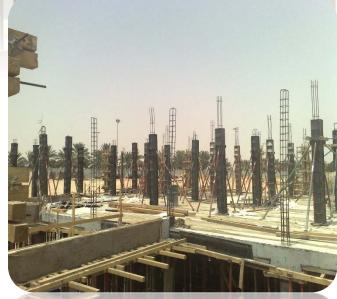

# OBEIKAN RIGID PLASTIC FACTORY - FACTORY BUILDING 1, 2 & 3 Total Building Area - 248m L x 87m W

**OBEIKAN RIGID PLASTIC FACTORY - ELECTRO-MECHANICAL, MACHINE SHIFTING, EXTERNAL CLADDING, VARIATION JOB** 

# OBEIKAN RIGID PLASTIC FACTORY - ELECTRO - MECHANICAL MACHINE SHIFTING, EXTERNAL CLADDING, VARIATION JOB