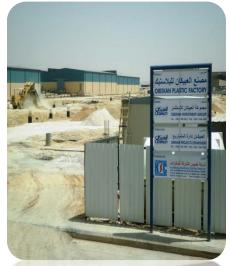

# OBEIKAN RIGID PLASTIC FACTORY - FACTORY BUILDING 1, 2 & 3 Total Building Area - 248m L x 87m W

**OBEIKAN RIGID PLASTIC FACTORY - ELECTRO-MECHANICAL, MACHINE SHIFTING, EXTERNAL CLADDING, VARIATION JOB** 

# OBEIKAN RIGID PLASTIC FACTORY - ELECTRO - MECHANICAL MACHINE SHIFTING, EXTERNAL CLADDING, VARIATION JOB