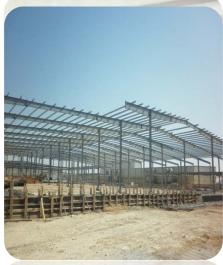

# OBEIKAN RIGID PLASTIC FACTORY - FACTORY BUILDING 1, 2 & 3 Total Building Area - 248m L x 87m W

**OBEIKAN RIGID PLASTIC FACTORY - ELECTRO-MECHANICAL, MACHINE SHIFTING, EXTERNAL CLADDING, VARIATION JOB** 

# OBEIKAN RIGID PLASTIC FACTORY - ELECTRO - MECHANICAL MACHINE SHIFTING, EXTERNAL CLADDING, VARIATION JOB