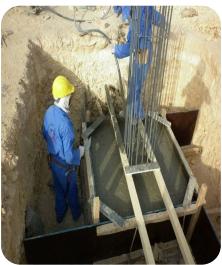

# OBEIKAN RIGID PLASTIC FACTORY - FACTORY BUILDING 1, 2 & 3 Total Building Area - 248m L x 87m W

**OBEIKAN RIGID PLASTIC FACTORY - ELECTRO-MECHANICAL, MACHINE SHIFTING, EXTERNAL CLADDING, VARIATION JOB** 

# OBEIKAN RIGID PLASTIC FACTORY - ELECTRO - MECHANICAL MACHINE SHIFTING, EXTERNAL CLADDING, VARIATION JOB