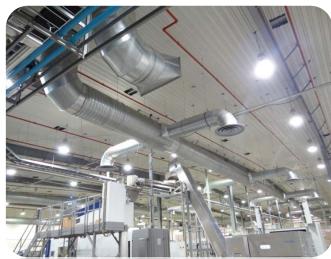

# OBEIKAN RIGID PLASTIC FACTORY - FACTORY BUILDING 1, 2 & 3 Total Building Area - 248m L x 87m W

**OBEIKAN RIGID PLASTIC FACTORY - ELECTRO-MECHANICAL, MACHINE SHIFTING, EXTERNAL CLADDING, VARIATION JOB** 

# OBEIKAN RIGID PLASTIC FACTORY - ELECTRO - MECHANICAL MACHINE SHIFTING, EXTERNAL CLADDING, VARIATION JOB