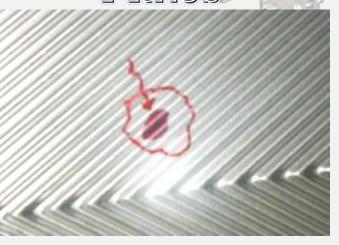

## VISUAL INSPECTION & DYE PENEURANU UESU

Carry out a visual inspection of the plates to look for corrosion, fatigue cracks and deformations. reject relevant plates after visual inspection. inform the customer that defective plates exist and discuss the alternative options.

## Defective Plates

Visually Rejected
Plates

DP Rejected
Plates