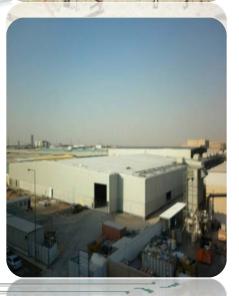

# OBEIKAN RIGID PLASTIC FACTORY - FACTORY BUILDING 1, 2 & 3 Total Building Area - 248m L x 87m W

**OBEIKAN RIGID PLASTIC FACTORY - ELECTRO-MECHANICAL, MACHINE SHIFTING, EXTERNAL CLADDING, VARIATION JOB** 

# OBEIKAN RIGID PLASTIC FACTORY - ELECTRO - MECHANICAL MACHINE SHIFTING, EXTERNAL CLADDING, VARIATION JOB