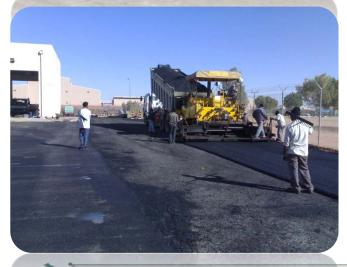

#### **SAUDI ARAMCO**

Sub-grade preparation and Asphalt Pavement for Saudi ARAMCO New Fire Station Building