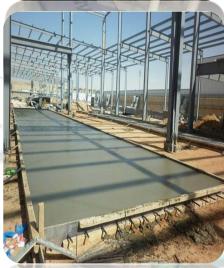

# OBEIKAN RIGID PLASTIC FACTORY - FACTORY BUILDING 1, 2 & 3 Total Building Area - 248m L x 87m W

**OBEIKAN RIGID PLASTIC FACTORY - ELECTRO-MECHANICAL, MACHINE SHIFTING, EXTERNAL CLADDING, VARIATION JOB** 