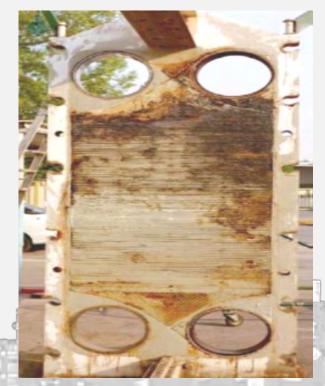

# Plate Heat Exchangers Refurbishment Services

**Plate Heat Exchangers** 

**Refurbishment Services** 

Without regular planned maintenance, a PHE's efficiency will reduce over time due to fouling. As deposits build up in the grooves of a plate, the heat transfer capacity of that plate diminishes. The more fouling there is on a plate, the more the performance will reduce, and therefore, early detection is needed in order to avoid extended downtime and excessive remedial costs.

A typical planned maintenance inspection would first involve a visual check to spot any obvious signs of leakage. If no leakage were to be detected, then the gap between the outside pressure plates would be measured to check that the plate pack is tightened to specification, that the carrying and guide bars are lubricated, and that the gaskets have no apparent damage. The pressure drop would be checked to ensure that it is within expected limits, by recording pressure gauge readings on each side of the PHE.

If, following planned maintenance there is a high pressure drop reading, fouling is highly likely and unscheduled maintenance may be necessary. It is possible that the problem could be somewhere else in the system, but if all pumps are working properly and there are no restrictions elsewhere in the system, the PHE will need to be cleaned.