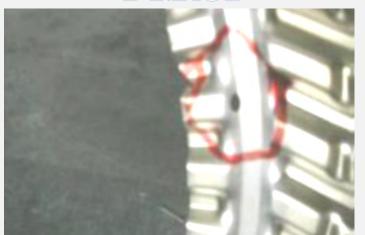

## VISUAL INSPECTION & DYE PENEURANU UESU

Carry out a visual inspection of the plates to look for corrosion, fatigue cracks and deformations. reject relevant plates after visual inspection. inform the customer that defective plates exist and discuss the alternative options.

## Defective Plates

Visually Rejected
Plates

DP Rejected
Plates