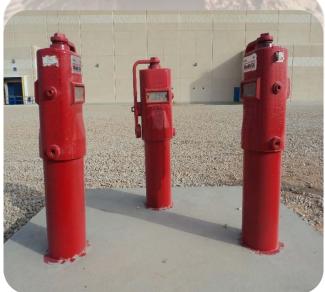

# ALMARAI FIRE DETECTION & PROTECTION SYSTEM

# WESTERN BAKERY PROJECT EXTERNAL FIRE FIGHTING SYSTEM