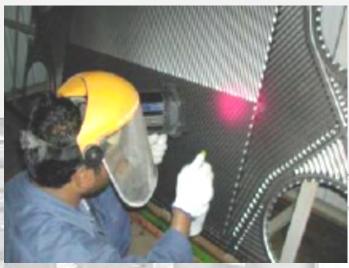

## VISUAL INSPECTION & DYE PENEURANU UESU

Carry out a visual inspection of the plates to look for corrosion, fatigue cracks and deformations. reject relevant plates after visual inspection. inform the customer that defective plates exist and discuss the alternative options.