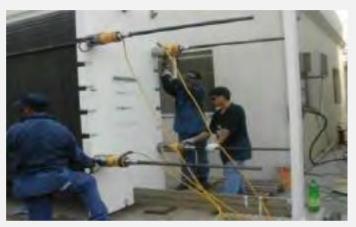

# Plate Heat Exchangers Refurbishment Services

**Plate Heat Exchangers** 

**Refurbishment Services** 

Without regular planned maintenance, a PHE's efficiency will reduce over time due to fouling. As deposits build up in the grooves of a plate, the heat transfer capacity of that plate diminishes. The more fouling there is on a plate, the more the performance will reduce, and therefore, early detection is needed in order to avoid extended downtime and excessive remedial costs.

A typical planned maintenance inspection would first involve a visual check to spot any obvious signs of leakage. If no leakage were to be detected, then the gap between the outside pressure plates would be measured to check that the plate pack is tightened to specification, that the carrying and guide bars are lubricated, and that the gaskets have no apparent damage. The pressure drop would be checked to ensure that it is within expected limits, by recording pressure gauge readings on each side of the PHE.

If, following planned maintenance there is a high pressure drop reading, fouling is highly likely and unscheduled maintenance may be necessary. It is possible that the problem could be somewhere else in the system, but if all pumps are working properly and there are no restrictions elsewhere in the system, the PHE will need to be cleaned.