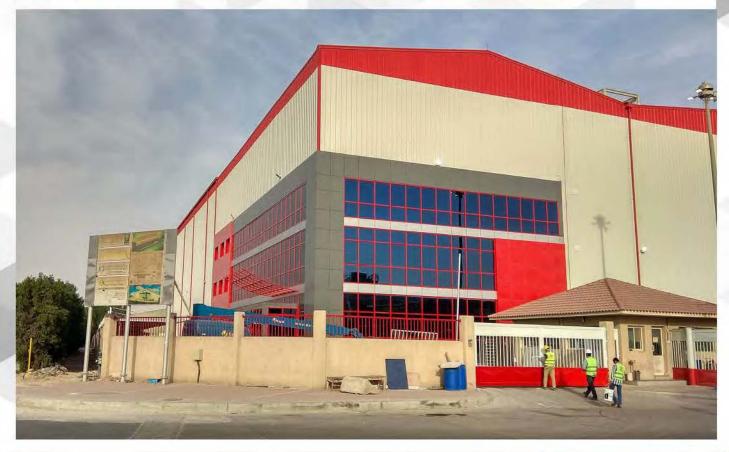

# OBEIKAN RIGID PLASTIC FACTORY - FACTORY BUILDING 1, 2 & 3 Total Building Area - 248m L x 87m W

**OBEIKAN RIGID PLASTIC FACTORY - ELECTRO-MECHANICAL, MACHINE SHIFTING, EXTERNAL CLADDING, VARIATION JOB** 

# OBEIKAN RIGID PLASTIC FACTORY - ELECTRO - MECHANICAL MACHINE SHIFTING, EXTERNAL CLADDING, VARIATION JOB