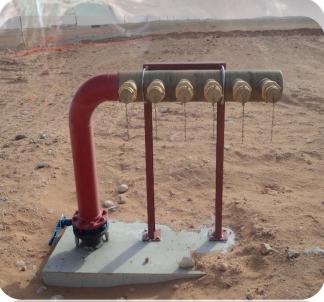

# ALMARAI FIRE DETECTION & PROTECTION SYSTEM

# WESTERN BAKERY PROJECT EXTERNAL FIRE FIGHTING SYSTEM