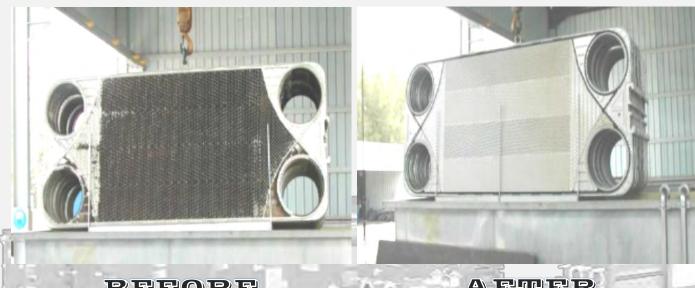

# Why do Heat Exchangers need to be Serviced.

BEFORE CLEANING AFTER CLEANING

- Our Expertise encompasses servicing of all types such as
- Gasketted type PHE
- Semiwelded Or Twin type PHE
- Free Flow type PHE
- Wide Gap type PHE
- Fully Welded type like bloc, plate and shell etc
- Plate type Evaporator