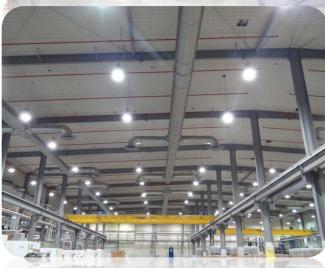

# OBEIKAN RIGID PLASTIC FACTORY - FACTORY BUILDING 1, 2 & 3 Total Building Area - 248m L x 87m W

**OBEIKAN RIGID PLASTIC FACTORY - ELECTRO-MECHANICAL, MACHINE SHIFTING, EXTERNAL CLADDING, VARIATION JOB** 

# OBEIKAN RIGID PLASTIC FACTORY - ELECTRO - MECHANICAL MACHINE SHIFTING, EXTERNAL CLADDING, VARIATION JOB