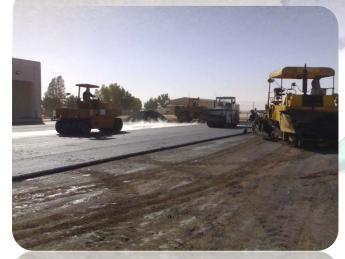

#### **SAUDI ARAMCO**

Sub-grade preparation and Asphalt Pavement for Saudi ARAMCO New Fire Station Building