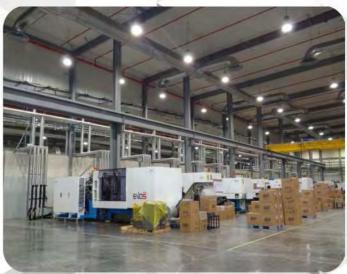

# OBEIKAN RIGID PLASTIC FACTORY - FACTORY BUILDING 1, 2 & 3 Total Building Area - 248m L x 87m W

**OBEIKAN RIGID PLASTIC FACTORY - ELECTRO-MECHANICAL, MACHINE SHIFTING, EXTERNAL CLADDING, VARIATION JOB** 

# OBEIKAN RIGID PLASTIC FACTORY - ELECTRO - MECHANICAL MACHINE SHIFTING, EXTERNAL CLADDING, VARIATION JOB