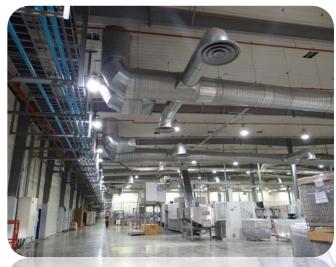

# OBEIKAN RIGID PLASTIC FACTORY - FACTORY BUILDING 1, 2 & 3 Total Building Area - 248m L x 87m W

**OBEIKAN RIGID PLASTIC FACTORY - ELECTRO-MECHANICAL, MACHINE SHIFTING, EXTERNAL CLADDING, VARIATION JOB** 

# OBEIKAN RIGID PLASTIC FACTORY - ELECTRO - MECHANICAL MACHINE SHIFTING, EXTERNAL CLADDING, VARIATION JOB