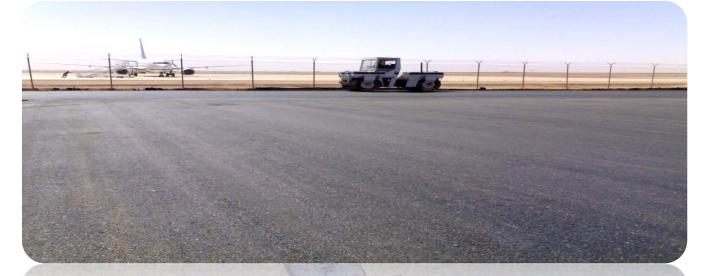

#### **SAUDI ARAMCO**

Sub-grade preparation and Asphalt Pavement for Saudi ARAMCO New Fire Station Building