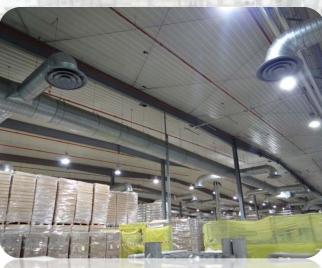

# OBEIKAN RIGID PLASTIC FACTORY - FACTORY BUILDING 1, 2 & 3 Total Building Area - 248m L x 87m W

**OBEIKAN RIGID PLASTIC FACTORY - ELECTRO-MECHANICAL, MACHINE SHIFTING, EXTERNAL CLADDING, VARIATION JOB** 

# OBEIKAN RIGID PLASTIC FACTORY - ELECTRO - MECHANICAL MACHINE SHIFTING, EXTERNAL CLADDING, VARIATION JOB