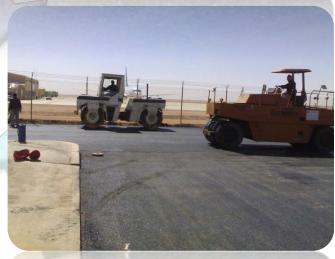

#### **SAUDI ARAMCO**

Sub-grade preparation and Asphalt Pavement for Saudi ARAMCO New Fire Station Building