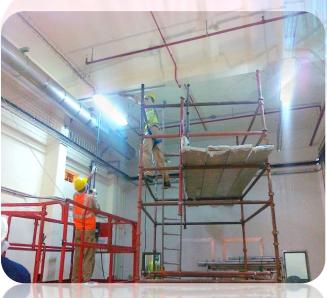

# OBEIKAN RIGID PLASTIC FACTORY - FACTORY BUILDING 1, 2 & 3 Total Building Area - 248m L x 87m W

**OBEIKAN RIGID PLASTIC FACTORY - ELECTRO-MECHANICAL, MACHINE SHIFTING, EXTERNAL CLADDING, VARIATION JOB** 

# OBEIKAN RIGID PLASTIC FACTORY - ELECTRO - MECHANICAL MACHINE SHIFTING, EXTERNAL CLADDING, VARIATION JOB