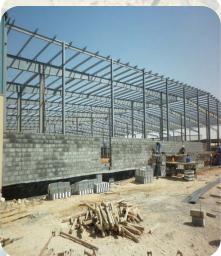

# OBEIKAN RIGID PLASTIC FACTORY - FACTORY BUILDING 1, 2 & 3 Total Building Area - 248m L x 87m W

**OBEIKAN RIGID PLASTIC FACTORY - ELECTRO-MECHANICAL, MACHINE SHIFTING, EXTERNAL CLADDING, VARIATION JOB** 