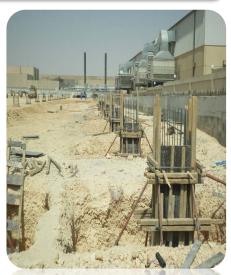

# OBEIKAN RIGID PLASTIC FACTORY - FACTORY BUILDING 1, 2 & 3 Total Building Area - 248m L x 87m W

**OBEIKAN RIGID PLASTIC FACTORY - ELECTRO-MECHANICAL, MACHINE SHIFTING, EXTERNAL CLADDING, VARIATION JOB** 

# OBEIKAN RIGID PLASTIC FACTORY - ELECTRO - MECHANICAL MACHINE SHIFTING, EXTERNAL CLADDING, VARIATION JOB