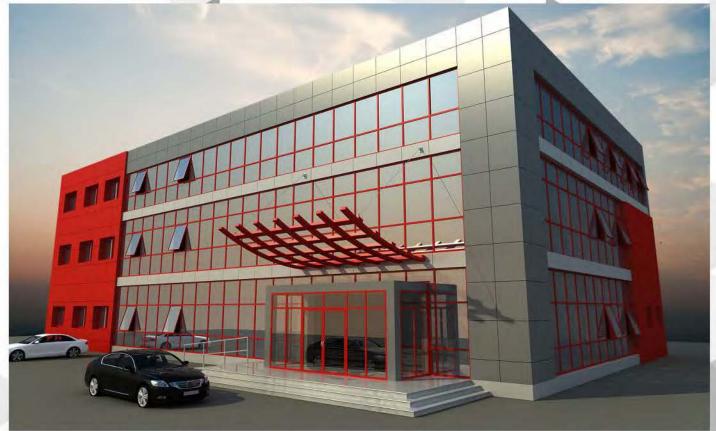

# OBEIKAN RIGID PLASTIC FACTORY - FACTORY BUILDING 1, 2 & 3 Total Building Area - 248m L x 87m W

**OBEIKAN RIGID PLASTIC FACTORY - ELECTRO-MECHANICAL, MACHINE SHIFTING, EXTERNAL CLADDING, VARIATION JOB** 

# OBEIKAN RIGID PLASTIC FACTORY - ELECTRO - MECHANICAL MACHINE SHIFTING, EXTERNAL CLADDING, VARIATION JOB