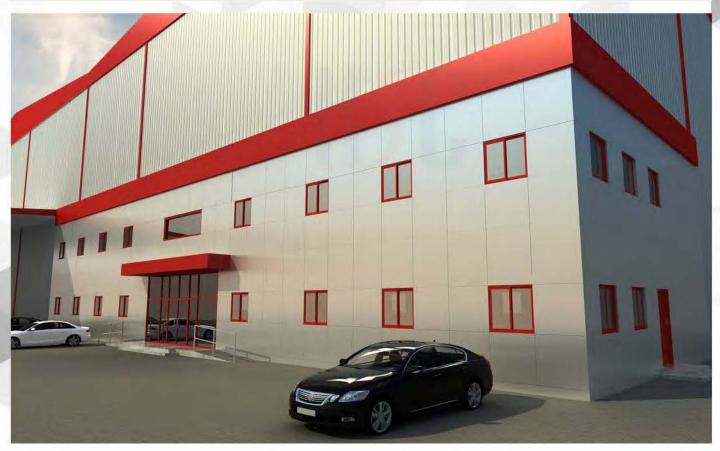

# OBEIKAN RIGID PLASTIC FACTORY - FACTORY BUILDING 1, 2 & 3 Total Building Area - 248m L x 87m W

**OBEIKAN RIGID PLASTIC FACTORY - ELECTRO-MECHANICAL, MACHINE SHIFTING, EXTERNAL CLADDING, VARIATION JOB** 

# OBEIKAN RIGID PLASTIC FACTORY - ELECTRO - MECHANICAL MACHINE SHIFTING, EXTERNAL CLADDING, VARIATION JOB