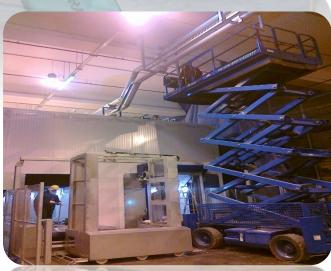

# OBEIKAN RIGID PLASTIC FACTORY - FACTORY BUILDING 1, 2 & 3 Total Building Area - 248m L x 87m W

**OBEIKAN RIGID PLASTIC FACTORY - ELECTRO-MECHANICAL, MACHINE SHIFTING, EXTERNAL CLADDING, VARIATION JOB** 

# OBEIKAN RIGID PLASTIC FACTORY - ELECTRO - MECHANICAL MACHINE SHIFTING, EXTERNAL CLADDING, VARIATION JOB