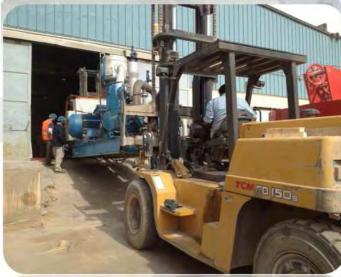

# OBEIKAN RIGID PLASTIC FACTORY - FACTORY BUILDING 1, 2 & 3 Total Building Area - 248m L x 87m W

**OBEIKAN RIGID PLASTIC FACTORY - ELECTRO-MECHANICAL, MACHINE SHIFTING, EXTERNAL CLADDING, VARIATION JOB** 

# OBEIKAN RIGID PLASTIC FACTORY - ELECTRO - MECHANICAL MACHINE SHIFTING, EXTERNAL CLADDING, VARIATION JOB