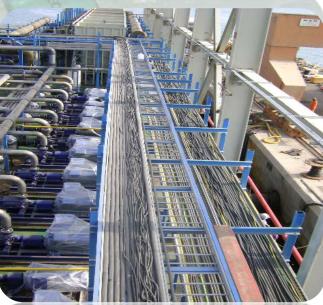

# OBEIKAN RIGID PLASTIC FACTORY - FACTORY BUILDING 1, 2 & 3 Total Building Area - 248m L x 87m W

**OBEIKAN RIGID PLASTIC FACTORY - ELECTRO-MECHANICAL, MACHINE SHIFTING, EXTERNAL CLADDING, VARIATION JOB** 

# OBEIKAN RIGID PLASTIC FACTORY - ELECTRO - MECHANICAL MACHINE SHIFTING, EXTERNAL CLADDING, VARIATION JOB