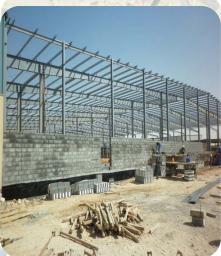

# OBEIKAN RIGID PLASTIC FACTORY - FACTORY BUILDING 1, 2 & 3 Total Building Area - 248m L x 87m W

**OBEIKAN RIGID PLASTIC FACTORY - ELECTRO-MECHANICAL, MACHINE SHIFTING, EXTERNAL CLADDING, VARIATION JOB** 

# OBEIKAN RIGID PLASTIC FACTORY - ELECTRO - MECHANICAL MACHINE SHIFTING, EXTERNAL CLADDING, VARIATION JOB