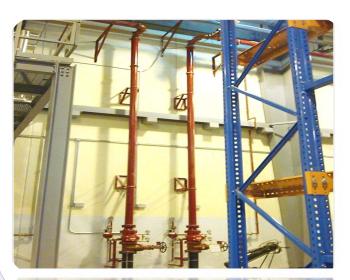

# OBEIKAN RIGID PLASTIC FACTORY - FACTORY BUILDING 1, 2 & 3 Total Building Area - 248m L x 87m W

**OBEIKAN RIGID PLASTIC FACTORY - ELECTRO-MECHANICAL, MACHINE SHIFTING, EXTERNAL CLADDING, VARIATION JOB** 

# OBEIKAN RIGID PLASTIC FACTORY - ELECTRO - MECHANICAL MACHINE SHIFTING, EXTERNAL CLADDING, VARIATION JOB