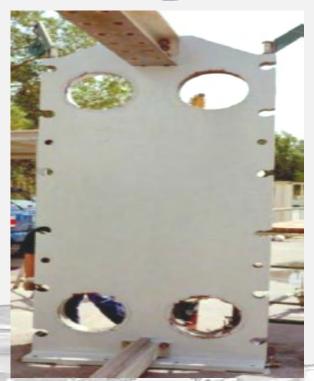

#### Frame Structure Repair

BEFORE

AFUER

MOUNTING NEW GASKET AND KEPT IN OVEN FOR CURING

GASKET GLUING

OVEN CURING