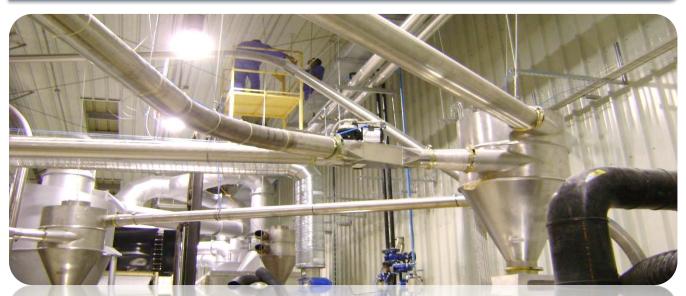

# OBEIKAN RIGID PLASTIC FACTORY - FACTORY BUILDING 1, 2 & 3 Total Building Area - 248m L x 87m W

**OBEIKAN RIGID PLASTIC FACTORY - ELECTRO-MECHANICAL, MACHINE SHIFTING, EXTERNAL CLADDING, VARIATION JOB** 

# OBEIKAN RIGID PLASTIC FACTORY - ELECTRO - MECHANICAL MACHINE SHIFTING, EXTERNAL CLADDING, VARIATION JOB