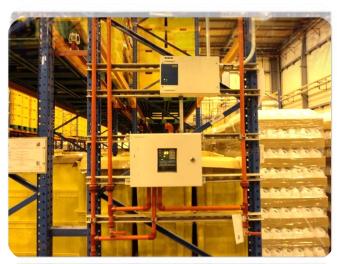

# OBEIKAN RIGID PLASTIC FACTORY - FACTORY BUILDING 1, 2 & 3 Total Building Area - 248m L x 87m W

**OBEIKAN RIGID PLASTIC FACTORY - ELECTRO-MECHANICAL, MACHINE SHIFTING, EXTERNAL CLADDING, VARIATION JOB** 

# OBEIKAN RIGID PLASTIC FACTORY - ELECTRO - MECHANICAL MACHINE SHIFTING, EXTERNAL CLADDING, VARIATION JOB