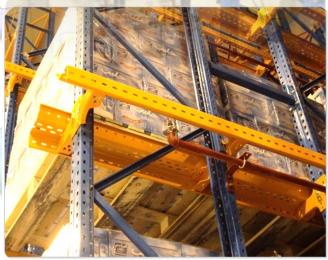

# OBEIKAN RIGID PLASTIC FACTORY - FACTORY BUILDING 1, 2 & 3 Total Building Area - 248m L x 87m W

**OBEIKAN RIGID PLASTIC FACTORY - ELECTRO-MECHANICAL, MACHINE SHIFTING, EXTERNAL CLADDING, VARIATION JOB** 

# OBEIKAN RIGID PLASTIC FACTORY - ELECTRO - MECHANICAL MACHINE SHIFTING, EXTERNAL CLADDING, VARIATION JOB