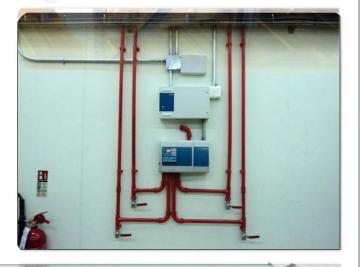

# ALMARAI FIRE DETECTION & PROTECTION SYSTEM

# WESTERN BAKERY PROJECT EXTERNAL FIRE FIGHTING SYSTEM