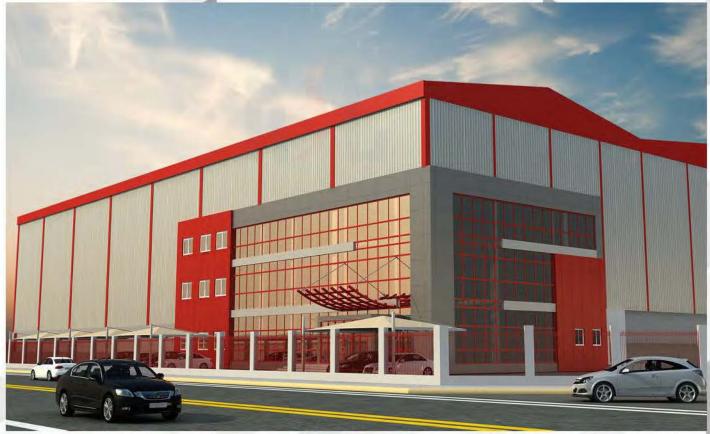

# OBEIKAN RIGID PLASTIC FACTORY - FACTORY BUILDING 1, 2 & 3 Total Building Area - 248m L x 87m W

**OBEIKAN RIGID PLASTIC FACTORY - ELECTRO-MECHANICAL, MACHINE SHIFTING, EXTERNAL CLADDING, VARIATION JOB** 