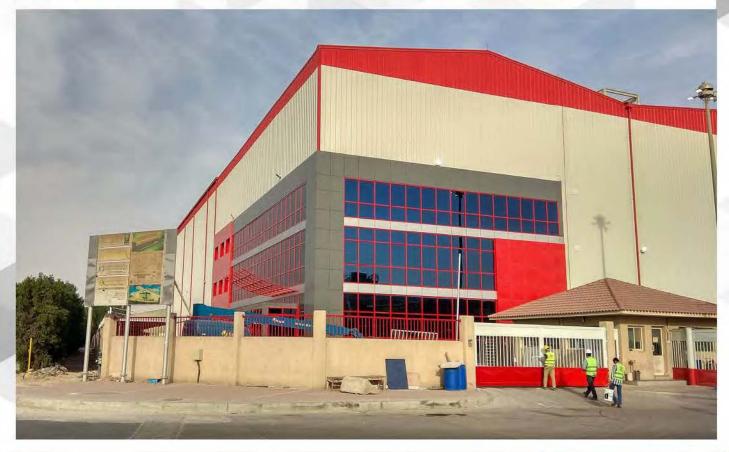

# OBEIKAN RIGID PLASTIC FACTORY - FACTORY BUILDING 1, 2 & 3 Total Building Area - 248m L x 87m W

**OBEIKAN RIGID PLASTIC FACTORY - ELECTRO-MECHANICAL, MACHINE SHIFTING, EXTERNAL CLADDING, VARIATION JOB** 