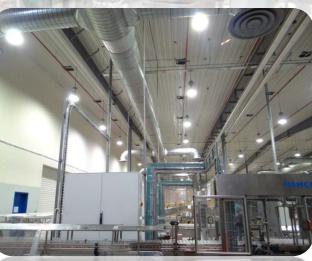

# OBEIKAN RIGID PLASTIC FACTORY - FACTORY BUILDING 1, 2 & 3 Total Building Area - 248m L x 87m W

**OBEIKAN RIGID PLASTIC FACTORY - ELECTRO-MECHANICAL, MACHINE SHIFTING, EXTERNAL CLADDING, VARIATION JOB** 

# OBEIKAN RIGID PLASTIC FACTORY - ELECTRO - MECHANICAL MACHINE SHIFTING, EXTERNAL CLADDING, VARIATION JOB