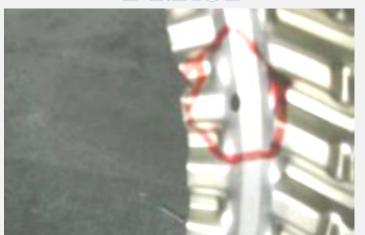

#### VISUAL INSPECTION & DYE PENEURANU UESU

Carry out a visual inspection of the plates to look for corrosion, fatigue cracks and deformations. reject relevant plates after visual inspection. inform the customer that defective plates exist and discuss the alternative options.

#### Defective Plates

Visually Rejected
Plates

DP Rejected
Plates