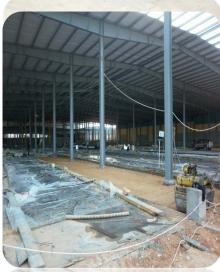

# OBEIKAN RIGID PLASTIC FACTORY - FACTORY BUILDING 1, 2 & 3 Total Building Area - 248m L x 87m W

**OBEIKAN RIGID PLASTIC FACTORY - ELECTRO-MECHANICAL, MACHINE SHIFTING, EXTERNAL CLADDING, VARIATION JOB** 

# OBEIKAN RIGID PLASTIC FACTORY - ELECTRO - MECHANICAL MACHINE SHIFTING, EXTERNAL CLADDING, VARIATION JOB