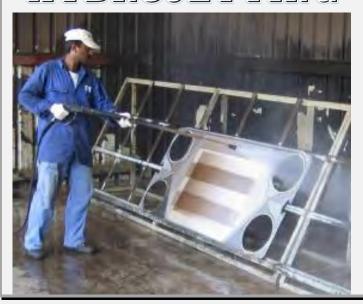

#### HYDROJEWWING

A typical planned maintenance inspection would first involve a visual check to spot any obvious signs of leakage. If no leakage were to be detected, then the gap between the outside pressure plates would be measured to check that the plate pack is tightened to specification, that the carrying and guide bars are lubricated, and that the gaskets have no apparent damage. The pressure drop would be checked to ensure that it is within expected limits, by recording pressure gauge readings on each side of the PHE.

If, following planned maintenance there is a high pressure drop reading, fouling is highly likely and unscheduled maintenance may be necessary. It is possible that the problem could be somewhere else in the system, but if all pumps are working properly and there are no restrictions elsewhere in the system, the PHE will need to be cleaned.