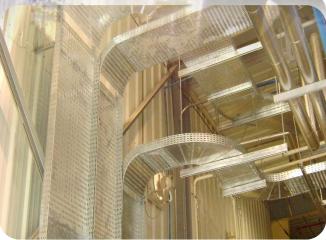

# OBEIKAN RIGID PLASTIC FACTORY - FACTORY BUILDING 1, 2 & 3 Total Building Area - 248m L x 87m W

**OBEIKAN RIGID PLASTIC FACTORY - ELECTRO-MECHANICAL, MACHINE SHIFTING, EXTERNAL CLADDING, VARIATION JOB** 

# OBEIKAN RIGID PLASTIC FACTORY - ELECTRO - MECHANICAL MACHINE SHIFTING, EXTERNAL CLADDING, VARIATION JOB