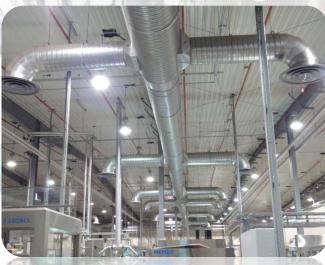

# OBEIKAN RIGID PLASTIC FACTORY - FACTORY BUILDING 1, 2 & 3 Total Building Area - 248m L x 87m W

**OBEIKAN RIGID PLASTIC FACTORY - ELECTRO-MECHANICAL, MACHINE SHIFTING, EXTERNAL CLADDING, VARIATION JOB** 

# OBEIKAN RIGID PLASTIC FACTORY - ELECTRO - MECHANICAL MACHINE SHIFTING, EXTERNAL CLADDING, VARIATION JOB