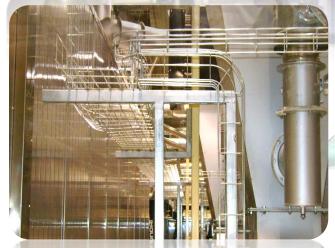

# OBEIKAN RIGID PLASTIC FACTORY - FACTORY BUILDING 1, 2 & 3 Total Building Area - 248m L x 87m W

**OBEIKAN RIGID PLASTIC FACTORY - ELECTRO-MECHANICAL, MACHINE SHIFTING, EXTERNAL CLADDING, VARIATION JOB** 

# OBEIKAN RIGID PLASTIC FACTORY - ELECTRO - MECHANICAL MACHINE SHIFTING, EXTERNAL CLADDING, VARIATION JOB