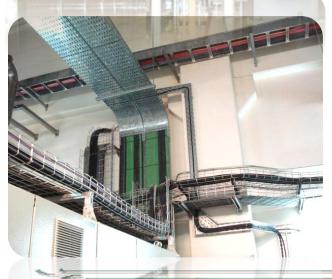

# OBEIKAN RIGID PLASTIC FACTORY - FACTORY BUILDING 1, 2 & 3 Total Building Area - 248m L x 87m W

**OBEIKAN RIGID PLASTIC FACTORY - ELECTRO-MECHANICAL, MACHINE SHIFTING, EXTERNAL CLADDING, VARIATION JOB** 

# OBEIKAN RIGID PLASTIC FACTORY - ELECTRO - MECHANICAL MACHINE SHIFTING, EXTERNAL CLADDING, VARIATION JOB