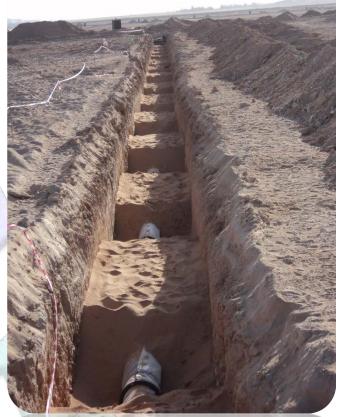

# ALMARAI FIRE DETECTION & PROTECTION SYSTEM

# WESTERN BAKERY PROJECT EXTERNAL FIRE FIGHTING SYSTEM