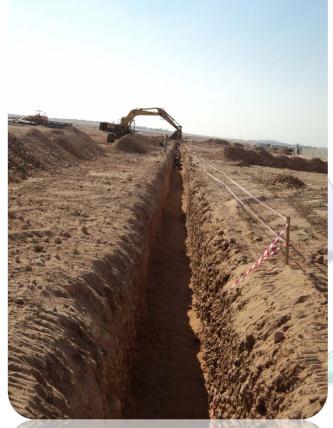

# ALMARAI FIRE DETECTION & PROTECTION SYSTEM

# WESTERN BAKERY PROJECT EXTERNAL FIRE FIGHTING SYSTEM