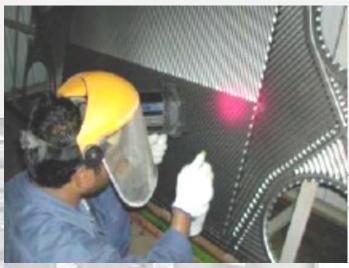

#### VISUAL INSPECTION & DYE PENEURANU UESU

Carry out a visual inspection of the plates to look for corrosion, fatigue cracks and deformations. reject relevant plates after visual inspection. inform the customer that defective plates exist and discuss the alternative options.