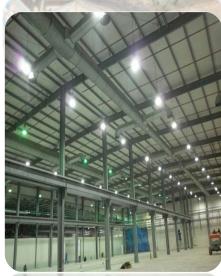

# OBEIKAN RIGID PLASTIC FACTORY - FACTORY BUILDING 1, 2 & 3 Total Building Area - 248m L x 87m W

**OBEIKAN RIGID PLASTIC FACTORY - ELECTRO-MECHANICAL, MACHINE SHIFTING, EXTERNAL CLADDING, VARIATION JOB** 

# OBEIKAN RIGID PLASTIC FACTORY - ELECTRO - MECHANICAL MACHINE SHIFTING, EXTERNAL CLADDING, VARIATION JOB