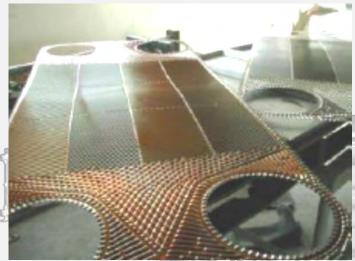

#### VISUAL INSPECTION & DYE PENEURANU UESU

Carry out a visual inspection of the plates to look for corrosion, fatigue cracks and deformations. reject relevant plates after visual inspection. inform the customer that defective plates exist and discuss the alternative options.

#### Defective Plates

Visually Rejected
Plates

DP Rejected
Plates