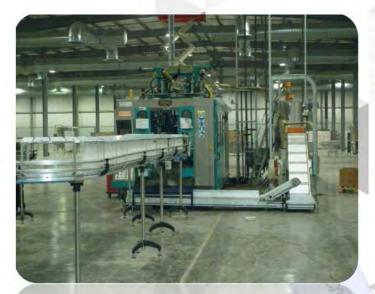

# OBEIKAN RIGID PLASTIC FACTORY - FACTORY BUILDING 1, 2 & 3 Total Building Area - 248m L x 87m W

**OBEIKAN RIGID PLASTIC FACTORY - ELECTRO-MECHANICAL, MACHINE SHIFTING, EXTERNAL CLADDING, VARIATION JOB** 

# OBEIKAN RIGID PLASTIC FACTORY - ELECTRO - MECHANICAL MACHINE SHIFTING, EXTERNAL CLADDING, VARIATION JOB