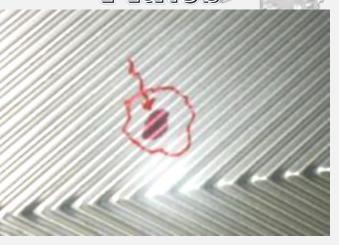

#### VISUAL INSPECTION & DYE PENEURANU UESU

Carry out a visual inspection of the plates to look for corrosion, fatigue cracks and deformations. reject relevant plates after visual inspection. inform the customer that defective plates exist and discuss the alternative options.

#### Defective Plates

Visually Rejected
Plates

DP Rejected
Plates