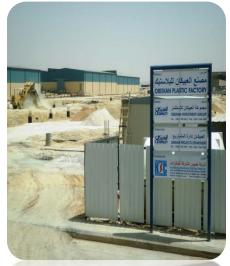

# OBEIKAN RIGID PLASTIC FACTORY - FACTORY BUILDING 1, 2 & 3 Total Building Area - 248m L x 87m W

**OBEIKAN RIGID PLASTIC FACTORY - ELECTRO-MECHANICAL, MACHINE SHIFTING, EXTERNAL CLADDING, VARIATION JOB** 