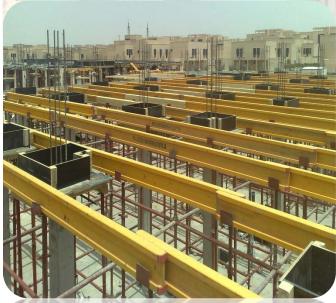

# OBEIKAN RIGID PLASTIC FACTORY - FACTORY BUILDING 1, 2 & 3 Total Building Area - 248m L x 87m W

**OBEIKAN RIGID PLASTIC FACTORY - ELECTRO-MECHANICAL, MACHINE SHIFTING, EXTERNAL CLADDING, VARIATION JOB** 

# OBEIKAN RIGID PLASTIC FACTORY - ELECTRO - MECHANICAL MACHINE SHIFTING, EXTERNAL CLADDING, VARIATION JOB